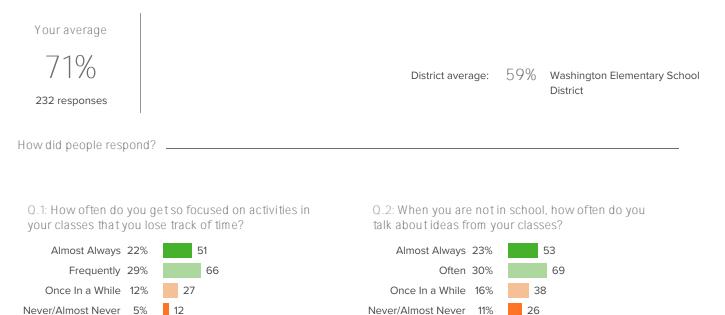

#### Student Engagement

Sometimes 32%

Sometimes 19%

Favorable: 75%

75

Favorable: 66%

45